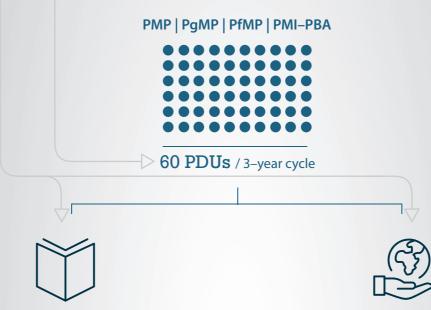

## The New Continuing Certification Requirements (CCR) Program

The total number of PDUs required to keep each certification has not changed. But, how PDUs are maintained is different because the environment has changed.