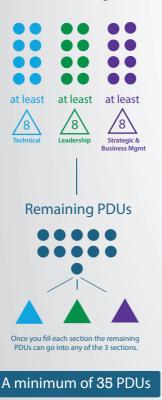

## Education

Now there's a minimum number of PDUs required in: Technical, Leadership & Strategic Business Management skills.

Minimum 35 PDUs / 3–year cycle.

A minimum of 8 PDUs for each skill.