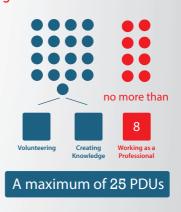

## Giving Back

The maximum number of PDUs has changed for: Volunteering, Creating Knowledge and Working as a Professional.

Maximum 25 PDUs / 3-year cycle. A maximum of 8 PDUs for "working as a Professional".