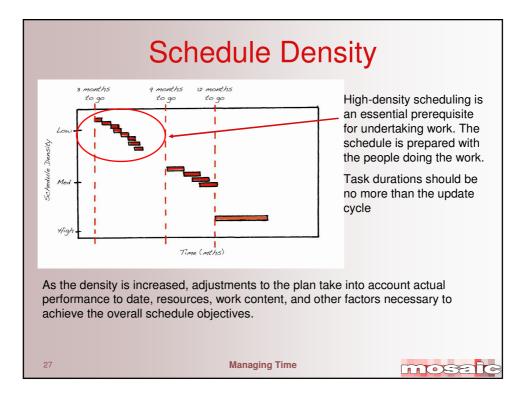

1

|                | Location | Zone | Area | Section | Item | Description      | Activity ID |
|----------------|----------|------|------|---------|------|------------------|-------------|
| Low Density    | A        | В    | A    |         |      | Substructures    | ABAZZOOOIC  |
|                | 1        | B    | 1    | 1.      |      | Excavations      | ABAAZOOON   |
| Medium Density | A        | B    | A    | AB      |      | Piling           | ABABZOODIO  |
|                | A        | B    | A    | C       |      | Ground beams     | ABAC200010  |
|                | A        | B    | A    | D       |      | Floor slabs      | ABAD 200010 |
|                | P(       | D    | A    | 2       |      | ribbr situs      | 101020000   |
| High Density   | A        | В    | A    | C       | Г    | Ground beams     | ABACZOOOK   |
|                | A        | В    | A    | C       | A    | Formwork         | ABACAOOOIC  |
|                | A        | В    | A    | C       | В    | Reinforcement    | ABACBOOOID  |
|                | A        | В    | A    | C       | C    | Placing concrete | ABACCOODIC  |
|                | A        | В    | A    | С       | D    | Curing           | ABACDOOOIO  |
|                | A        | B    | A    | С       | E    | Strike formwork  | ABACEDODIO  |
|                | A        | B    | A    | C       | F    | Backfill         | ABACFOODIO  |