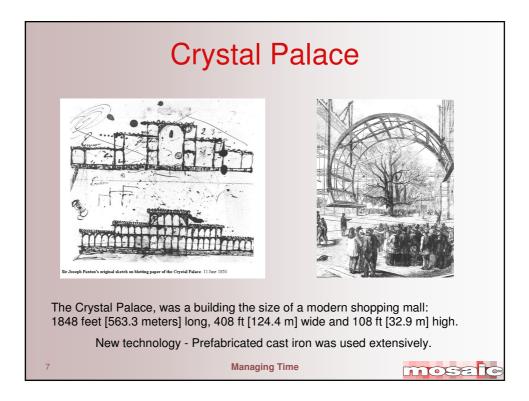

1



















































|                | Location | Zone | Area | Section | Item | Description      | Activity ID |
|----------------|----------|------|------|---------|------|------------------|-------------|
| Low Density    | A        | В    | A    |         |      | Substructures    | ABAZZOOOIC  |
|                | 1        | B    | 1    | 1.      |      | Excavations      | ABAAZOOON   |
| Medium Density | A        | B    | A    | AB      |      | Piling           | ABABZOODIO  |
|                | A        | B    | A    | C       |      | Ground beams     | ABAC200010  |
|                | A        | B    | A    | D       |      | Floor slabs      | ABAD 200010 |
|                | P(       | D    | A    | 2       |      | ribbr situs      | 101020000   |
| High