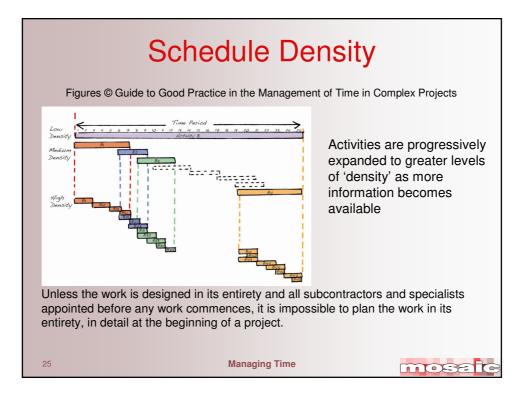

1

|                | Location | Zone | Area | Section | Item | Description      | Activity ID |
|----------------|----------|------|------|---------|------|------------------|-------------|
| Low Density    | A        | В    | A    |         |      | Substructures    | ABAZZOOOIC  |
|                | 1        | B    | 1    | 1.      |      | Excavations      | ABAAZOOON   |
| Medium Density | A        | B    | A    | AB      |      | Piling           | ABABZOODIO  |
|                | A        | B    | A    | C       |      | Ground beams     | ABAC200010  |
|                | A        | B    | A    | D       |      | Floor slabs      | ABAD 200010 |
|                | P(       | D    | A    | 2       |      | ribbr situs      | 101020000   |
| High Density   | A        | В    | A    | C       | Г    | Ground beams     | ABACZOOOK   |
|                | A        | В    | A    | C       | A    | Formwork         | ABACAOOOIC  |
|                | A        | В    | A    | C       | В    | Reinforcement    | ABACBOOOID  |
|                | A        | В    | A    | C       | C    | Placing concrete | ABACCOODIC  |
|                | A        | В    | A    | С       | D    | Curing           | ABACDOOOIO  |
|                | A        | B    | A    | С       | E    | Strike formwork  | ABACEDODIO  |
|                | A        | B    | A    | C       | F    | Backfill         | ABACFOODIO  |