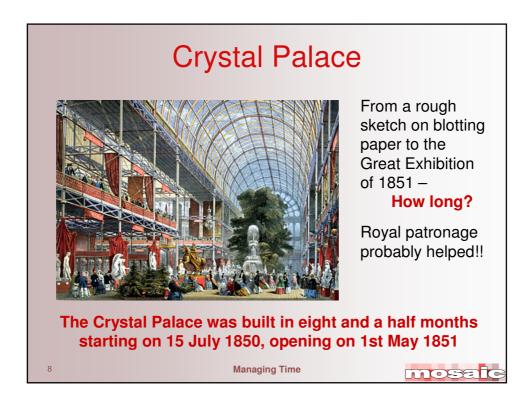

1



















































|                | Location | Zone | Area | Section | Item | Description      | Activity ID |
|----------------|----------|------|------|---------|------|------------------|-------------|
| Low Density    | A        | В    | A    |         |      | Substructures    | ABAZZOOOIC  |
|                | 1        | B    | 1    | 1.      |      | Excavations      | ABAAZOOON   |
| Medium Density | A        | B    | A    | AB      |      | Piling           | ABABZOODIO  |
|                | A        | B    | A    | C       |      | Ground beams     | ABAC200010  |
|                | A        | B    | A    | D       |      | Floor slabs      | ABAD 200010 |
|                | P(       | D    | A    | 2       |      | ribbr situs      | 101020000   |
| High D