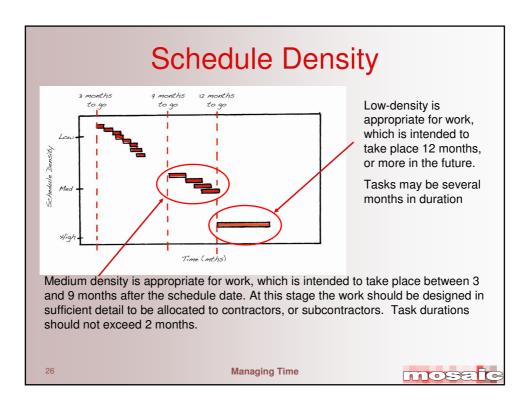

1

|                | Location | Zone | Area | Section | Item | Description      | Activity ID |
|----------------|----------|------|------|---------|------|------------------|-------------|
| Low Density    | A        | В    | A    |         |      | Substructures    | ABAZZOOOIC  |
|                | 1        | B    | 1    | 1.      |      | Excavations      | ABAAZOOON   |
| Medium Density | A        | B    | A    | AB      |      | Piling           | ABABZOODIO  |
|                | A        | B    | A    | C       |      | Ground beams     | ABAC200010  |
|                | A        | B    | A    | D       |      | Floor slabs      | ABAD 200010 |
|                | P(       | D    | A    | 2       |      | ribbr situs      | 101020000   |
| High Density   | A        | В    | A    | C       | Г    | Ground beams     | ABACZOOOK   |
|                | A        | В    | A    | C       | A    | Formwork         | ABACAOOOIC  |
|                | A        | В    | A    | C       | В    | Reinforcement    | ABACBOOOID  |
|                | A        | В    | A    | C       | C    | Placing concrete | ABACCOODIC  |
|                | A        | В    | A    | С       | D    | Curing           | ABACDOOOIO  |
|                | A        | B    | A    | С       | E    | Strike formwork  | ABACEDODIO  |
|                | A        | B    | A    | C       | F    | Backfill         | ABACFOODIO  |