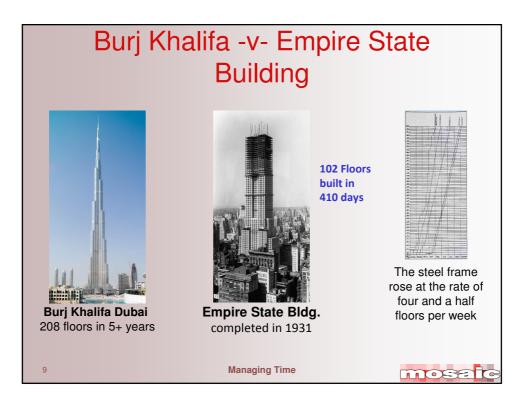

1



















































|                | Location | Zone | Area | Section | Item | Description      | Activity ID |
|----------------|----------|------|------|---------|------|------------------|-------------|
| Low Density    | A        | В    | A    |         |      | Substructures    | ABAZZOOOIC  |
|                | 1        | B    | 1    | 1.      |      | Excavations      | ABAAZOOON   |
| Medium Density | A        | B    | A    | AB      |      | Piling           | ABABZOODIO  |
|                | A        | B    | A    | C       |      | Ground beams     | ABAC200010  |
|                | A        | B    | A    | D       |      | Floor slabs      | ABAD 200010 |
|                | P(       | D    | A    | 2       |      | ribbr situs      | 101020000   |
| High Den