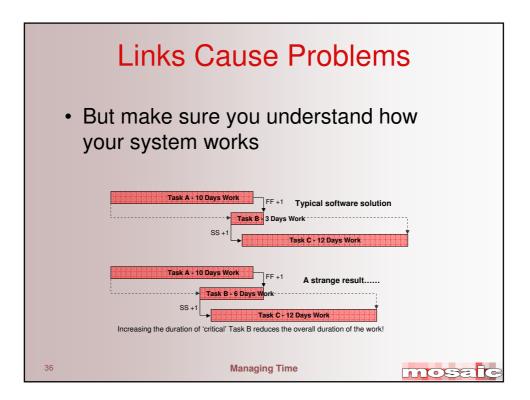

Floor slabs      | ABAD 200010 |
|                | P(       | D    | A    | 2       |      | ribbr situs      | 101020000   |
| High Density   | A        | В    | A    | C       | Г    | Ground beams     | ABACZOOOK   |
|                | A        | В    | A    | C       | A    | Formwork         | ABACAOOOIC  |
|                | A        | В    | A    | C       | В    | Reinforcement    | ABACBOOOID  |
|                | A        | В    | A    | C       | C    | Placing concrete | ABACCOODIC  |
|                | A        | В    | A    | С       | D    | Curing           | ABACDOOOIO  |
|                | A        | B    | A    | С       | E    | Strike formwork  | ABACEDODIO  |
|                | A        | B    | A    | C       | F    | Backfill         | ABACFOODIO  |