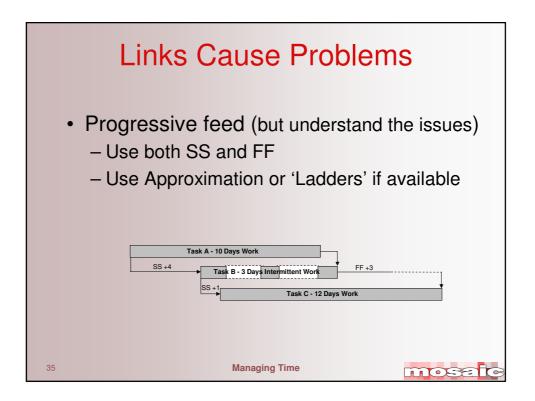

| Floor slabs      | ABAD 200010 |
|                | P(       | D    | A    | 2       |      | ribbr situs      | 101020000   |
| High Density   | A        | В    | A    | C       | Г    | Ground beams     | ABACZOOOK   |
|                | A        | В    | A    | C       | A    | Formwork         | ABACAOOOIC  |
|                | A        | В    | A    | C       | В    | Reinforcement    | ABACBOOOID  |
|                | A        | В    | A    | C       | C    | Placing concrete | ABACCOODIC  |
|                | A        | В    | A    | С       | D    | Curing           | ABACDOOOIO  |
|                | A        | B    | A    | С       | E    | Strike formwork  | ABACEDODIO  |
|                | A        | B    | A    | C       | F    | Backfill         | ABACFOODIO  |