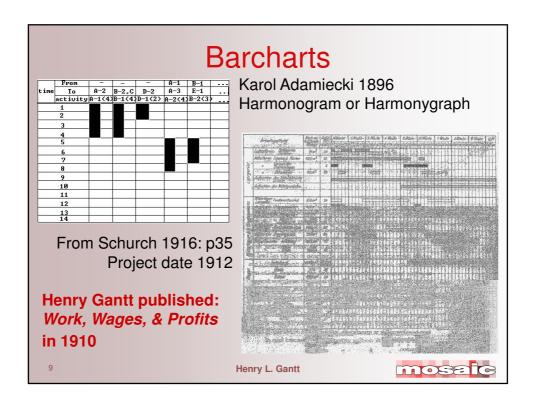

### **Gantt's Contributions**

- Motivation and organisation
- · Visual display of complex data

10

### The Gantt Chart(s)

- Barcharts pre-date Gantt by 100+ years
- · Gantt's charts focused on production
- Are the forerunner to Earned Value
- But quickly declined in use "managers would rather show what they had done rather than consider what could have been achieved"