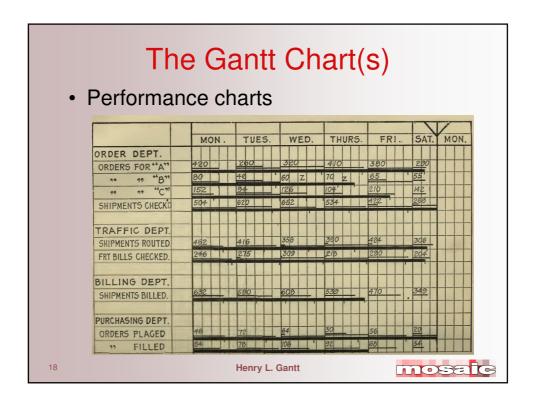

### The Gantt Chart(s)

- Barcharts pre-date Gantt by 100+ years
- · Gantt's charts focused on production
- Are the forerunner to Earned Value
- But quickly declined in use "managers would rather show what they had done rather than consider what could have been achieved"