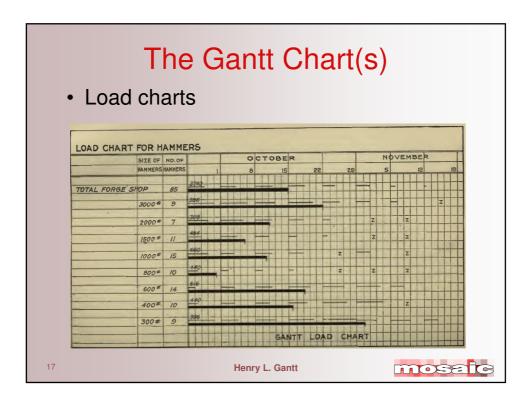

### The Gantt Chart(s)

- Barcharts pre-date Gantt by 100+ years
- · Gantt's charts focused on production
- Are the forerunner to Earned Value
- But quickly declined in use "managers would rather show what they had done rather than consider what could have been achieved"