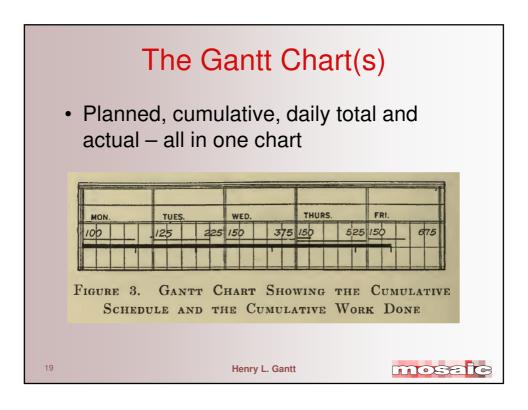

### The Gantt Chart(s)

- Barcharts pre-date Gantt by 100+ years
- · Gantt's charts focused on production
- Are the forerunner to Earned Value
- But quickly declined in use "managers would rather show what they had done rather than consider what could have been achieved"