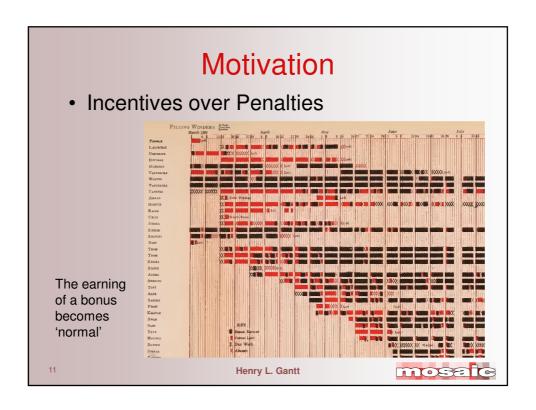

### **Gantt's Contributions**

- Motivation and organisation
- · Visual display of complex data

10