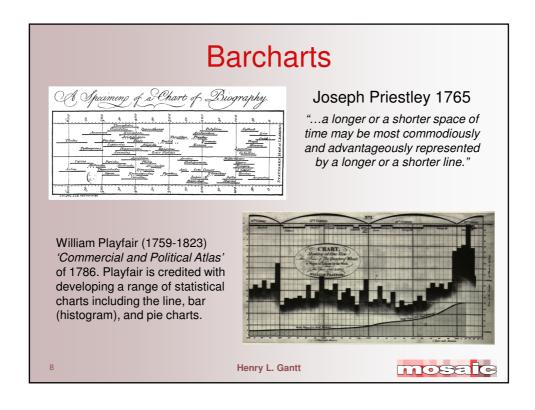

### **Gantt's Contributions**

- Motivation and organisation
- · Visual display of complex data

10

### The Gantt Chart(s)

- Barcharts pre-date Gantt by 100+ years
- · Gantt's charts focused on production
- Are the forerunner to Earned Value
- But quickly declined in use "managers would rather show what they had done rather than consider what could have been achieved"